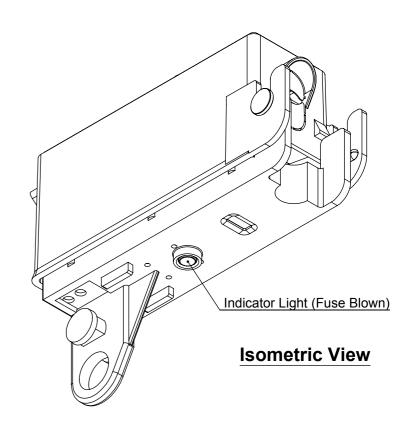

Maximum conductor size Minimum conductor size

Manufactured in acc. to: IEC 947-3

Protector class: IP23

Utilization category: AC 22B

**DWG NO: 148 013-019** 

= IP 23

95 mm<sup>2</sup> 16 mm<sup>2</sup>

PFISTERER (PTY) LTD N.T.S.

FSD160A 16-95 SIDO

Description

±1 ±0.25 ±0.1 0, 0,0 0,00 23/07/14 VIR Drawn By Angles ±1° JEG 23/07/14 ⊕-RON 23/07/14 Material 002

**HAFSD 160SIDO** 

Substitute for