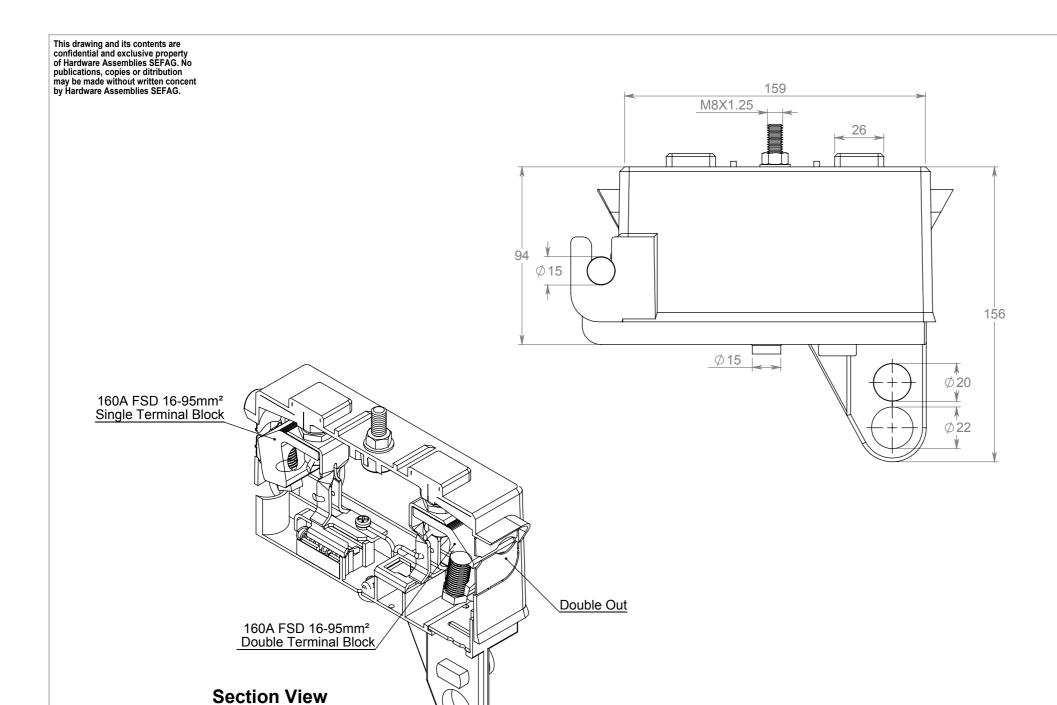

Maximum conductor size Minimum conductor size

Manufactured in acc. to: IEC 947-3

Protector class: IP23

Utilization category: AC 22B

**DWG NO: 148 013-019** 

= IP 23

95 mm<sup>2</sup> 16 mm<sup>2</sup>

PFISTERER (PTY) LTD N.T.S.

FSD160A 16-95 SIDO

Description

±1 ±0.25 ±0.1 0, 0,0 0,00 23/07/14 VIR Drawn By Angles ±1° JEG 23/07/14 ⊕-RON 23/07/14 Material 002

**HAFSD 160SIDO** 

Substitute for